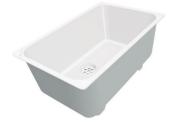

### Sink KE - R15 Vintage Gold

Kitchen Sinks Code: 2156 889

### DETAILS

| Coloring               | Gold                                                            |
|------------------------|-----------------------------------------------------------------|
| Edge/Installation Type | Undermount                                                      |
| Finish                 | PVD                                                             |
| Material               | AISI 304 stainless steel                                        |
| Texture                | Vintage                                                         |
| Base                   | 45 cm                                                           |
| Dimensions             | 440x440 mm                                                      |
| Standard fittings      | Fixing hooks, gasket, drain, overflow and siphon, boxed packing |
| Mixer holes            | No standard holes                                               |

| Built-in hole             | View technical data sheet                                                                                                                                                                                                                                                                                                                    |
|---------------------------|----------------------------------------------------------------------------------------------------------------------------------------------------------------------------------------------------------------------------------------------------------------------------------------------------------------------------------------------|
| Drainer                   | Νο                                                                                                                                                                                                                                                                                                                                           |
| Width                     | 44 cm                                                                                                                                                                                                                                                                                                                                        |
| Bowl dimension            | 400 x 400 mm                                                                                                                                                                                                                                                                                                                                 |
| Number of bowls           | 1 bowl                                                                                                                                                                                                                                                                                                                                       |
| Waste fitting             | 3,5" drain                                                                                                                                                                                                                                                                                                                                   |
| FEATURES                  |                                                                                                                                                                                                                                                                                                                                              |
| VINTAGE PVD               | The prestigious PVD finish combines with the care for detail of the Vintage finish, to create a combination of unique elegance.                                                                                                                                                                                                              |
| Gold                      | The Gold finish is obtained by treating the steel with a physical process called PVD (Physical Vacuum Deposition) which deposits particles of noble metals on the surface. The result is a unique and refined aesthetic effect, and an improvement in the mechanical properties of the steel that is more resistant to shocks and scratches. |
| Basket 3,5" waste fitting | The drain is equipped with a large 3.5" drain, with the practical basket cap that prevents the discharge of solid parts.                                                                                                                                                                                                                     |
| High thickness            | 1mm thick steel. A significant thickness, which guarantees the maximum sturdiness and durability.                                                                                                                                                                                                                                            |
| Perimetral overflow       | The overflow is always a security on the Foster sinks that prevents the overflow of water in case of oversights. The perimeter drain solution improves aesthetics thanks to its square and essential shape.                                                                                                                                  |
| Small radius              | Bowls with squared shapes with a modern design and an increased capacity, for a minimal aesthetics connected with an extreme practicity.                                                                                                                                                                                                     |